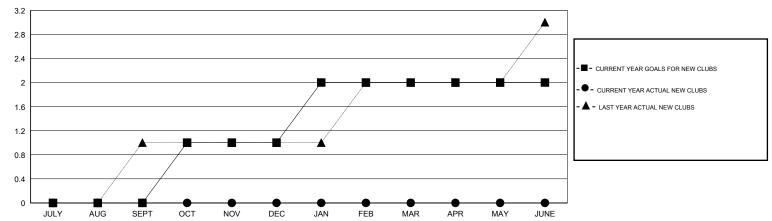

## LOCATION GEORGIA

GMT CA 1

|               |                  | Clubs            |                  |                  | Members               |                    |                                     |                    |                  |  |
|---------------|------------------|------------------|------------------|------------------|-----------------------|--------------------|-------------------------------------|--------------------|------------------|--|
|               | RESUL            | TS FOR 2014-2015 |                  |                  | RESULTS FOR 2014-2015 |                    |                                     |                    |                  |  |
| QUARTER       | NEW CLUB<br>GOAL | NEW CLUBS        | DROPPED<br>CLUBS | NET<br>GAIN/LOSS | QUARTER               | NEW MEMBER<br>GOAL | CHARTER AND<br>NEW MEMBERS<br>ADDED | DROPPED<br>MEMBERS | NET<br>GAIN/LOSS |  |
| JULY/AUG/SEPT | 0                | 0                | 0                | 0                | JULY/AUG/SEPT         | -10                | 60                                  | 47                 | 13               |  |
| OCT/NOV/DEC   | 1                | 0                | 0                | 0                | OCT/NOV/DEC           | 15                 | 16                                  | 10                 | 6                |  |
| JAN/FEB/MAR   | 1                | 0                | 0                | 0                | JAN/FEB/MAR           | 15                 | 0                                   | 0                  | 0                |  |
| APR/MAY/JUNE  | 0                | 0                | 0                | 0                | APR/MAY/JUNE          | -20                | 0                                   | 0                  | 0                |  |

## GOALS AND ACTUAL NEW CLUBS CUMULATIVE

| DROPPED CLUBS: 0 | ll i        | 5 CLUBS OF 53 ADDED 1 OR MORE<br>EW MEMBERS | GENDER DISTRIBU       |              |     |
|------------------|-------------|---------------------------------------------|-----------------------|--------------|-----|
| DROPPED MEMBERS  |             |                                             | FEMALE                | 506 (33.58%) |     |
| 5252.1525        | 8 <u>CL</u> | LICK HERE FOR HEALTH                        | FAMILY UNIT MEMBERS   |              | 290 |
| OTHER 45         | AS          | SSESSMENT DATA                              | HEAD OF HOUSEHOLD 1   |              |     |
| TOTAL 5          | 7           |                                             | NON-HEAD OF HOUSEHOLD |              |     |