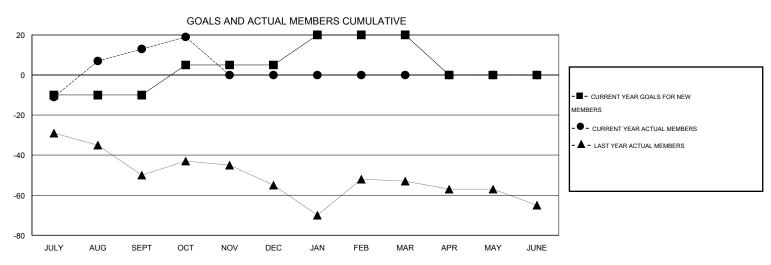

## LOCATION GEORGIA

GMT CA 1

|               |                  | Clubs            |                  |                  | Members               |                    |                                     |                    |                  |  |
|---------------|------------------|------------------|------------------|------------------|-----------------------|--------------------|-------------------------------------|--------------------|------------------|--|
|               | RESUL            | TS FOR 2014-2015 |                  |                  | RESULTS FOR 2014-2015 |                    |                                     |                    |                  |  |
| QUARTER       | NEW CLUB<br>GOAL | NEW CLUBS        | DROPPED<br>CLUBS | NET<br>GAIN/LOSS | QUARTER               | NEW MEMBER<br>GOAL | CHARTER AND<br>NEW MEMBERS<br>ADDED | DROPPED<br>MEMBERS | NET<br>GAIN/LOSS |  |
| JULY/AUG/SEPT | 0                | 0                | 0                | 0                | JULY/AUG/SEPT         | -10                | 60                                  | 47                 | 13               |  |
| OCT/NOV/DEC   | 1                | 0                | 0                | 0                | OCT/NOV/DEC           | 15                 | 16                                  | 10                 | 6                |  |
| JAN/FEB/MAR   | 1                | 0                | 0                | 0                | JAN/FEB/MAR           | 15                 | 0                                   | 0                  | 0                |  |
| APR/MAY/JUNE  | 0                | 0                | 0                | 0                | APR/MAY/JUNE          | -20                | 0                                   | 0                  | 0                |  |

## GOALS AND ACTUAL NEW CLUBS CUMULATIVE

| DROPPED CLUBS: 0 | ll i        | 5 CLUBS OF 53 ADDED 1 OR MORE<br>EW MEMBERS | GENDER DISTRIBU       |              |     |
|------------------|-------------|---------------------------------------------|-----------------------|--------------|-----|
| DROPPED MEMBERS  |             |                                             | FEMALE                | 506 (33.58%) |     |
| 5252.1525        | 8 <u>CL</u> | LICK HERE FOR HEALTH                        | FAMILY UNIT MEMBERS   |              | 290 |
| OTHER 45         | AS          | SSESSMENT DATA                              | HEAD OF HOUSEHOLD 1   |              |     |
| TOTAL 5          | 7           |                                             | NON-HEAD OF HOUSEHOLD |              |     |